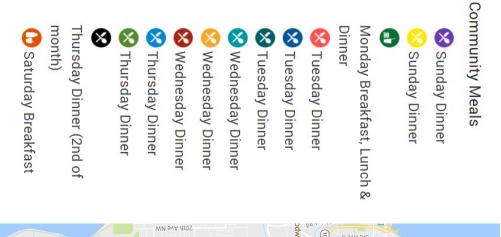

## North King/South Snohomish Community Meals

|                   |                                           | North King/South Shohomish Community Me                                                                      | eais                      |
|-------------------|-------------------------------------------|--------------------------------------------------------------------------------------------------------------|---------------------------|
| Sunday            |                                           |                                                                                                              |                           |
| Dinner            | 5 - 6 p.m.                                | <b>Bothell Community Kitchen @ Bothell United Methodist Chu</b><br>18515 92 <sup>nd</sup> Avenue NE, Bothell | <b>rch</b> (425) 486-7132 |
|                   | 6 p.m.                                    | One weight Street SW, Lynnwood                                                                               | (425) 252-4776            |
| Monday            | y                                         |                                                                                                              |                           |
| Lunch             | 1 - 2 p.m.                                | Bethesda Lutheran Church<br>23406 56 <sup>th</sup> Ave. W, Mountlake Terrace                                 | (425) 778-6390            |
|                   | Noon                                      | First Church of the Nazarene<br>2502 Lombard Ave, Everett*                                                   | (425) 252-5276            |
| Dinner            | 5:30 - 6:30 p.m                           | Bethesda Lutheran Church<br>23406 56 <sup>th</sup> Ave. W, Mountlake Terrace                                 | (425) 778-6390            |
|                   | 5:00 p.m.                                 | Salvation Army<br>2525 Rucker Avenue, Everett*                                                               | (425) 259-8129            |
| Tuesday           | y                                         |                                                                                                              |                           |
| Dinner            | 5:00 p.m.                                 | <b>Salvation Army</b><br>2525 Rucker Avenue, Everett*                                                        | (425) 259-8129            |
|                   | 6 - 8 p.m.                                | Christ's Heritage Church<br>5800 198th St. SW, Suite 9, Lynnwood                                             | (425) 774-1178            |
|                   | 6 - 7 p.m. 🧯                              | Kenmore Community Church<br>5800 198th St. SW, Suite 9, Kenmore                                              | (425) 486-7487            |
|                   | 5:30 - 7 p.m.                             | St. Dunstan's Catholic Church<br>722 N 145th Street, Shoreline                                               | (206) 363-4319            |
| Wednes<br>Dinner  | sday                                      |                                                                                                              |                           |
| Dimer             | 5:00 - 6:30 p.m                           | POPy's Café at Prince of Peace Lutheran<br>14514 20 <sup>th</sup> Avenue NE, Shoreline                       | (206) 363-8100            |
|                   | 5:00 - 6:30 p.m.                          | Annie's Kitchen at Edmonds Lutheran Church 23525 84 <sup>th</sup> Ave West, Edmonds                          | (425) 772-0561            |
|                   | 5:30 - 6:15 p.m.                          | Gloria Dei Lutheran Church<br>3215 Larch Way, Lynnwood                                                       | (425) 776-2444            |
|                   | 5:15 - 6:30 p.m.                          | Everett First Presbyterian Church<br>2936 Rockefeller Avenue, Everett*                                       | (425) 259-7139            |
| Thursda<br>Dinner | ау                                        |                                                                                                              |                           |
| Dinner            | 5:30 - 7:00 p.m.                          | <b>Ronald Commons Café @Ronald United Methodist Church</b><br>17839 Aurora Ave N, Shoreline                  | (206) 569-7008            |
|                   | 5:30 p.m.                                 | Everett United Church of Christ<br>2624 Rockefeller Avenue, Everett*                                         | (425) 252-7224            |
|                   | 5 - 6 p.m.                                | St. Brendan's Catholic Church<br>10051 NE 195th St, Bothell                                                  | (425) 483-9400            |
|                   | 6:00 p.m.<br>(2nd Thursday<br>each month) | Northlake Christian Church<br>19029 North Road, Bothell                                                      | (425) 743-2386            |
| Friday            |                                           |                                                                                                              |                           |
| Dinner            | 5:00 - 7:00 p.m.                          | Everett First Baptist Church<br>1616 Pacific Avenue, Everett*                                                | (425) 259-9166            |
| Saturda           |                                           |                                                                                                              |                           |
| Breakfas          | s <b>t</b><br>8:00 a.m.                   | <b>The Lord's Little Cooker</b><br>32 <sup>nd</sup> and Wetmore, Everett*                                    |                           |
|                   | 8:30 - 10:30 a.m                          | Trinity Lutheran Church<br>6215 196 <sup>th</sup> Street SW, Lynnwood                                        | (425) 778-2159            |
| *Meals            | in Everett are listed                     | but are not included on the map                                                                              |                           |