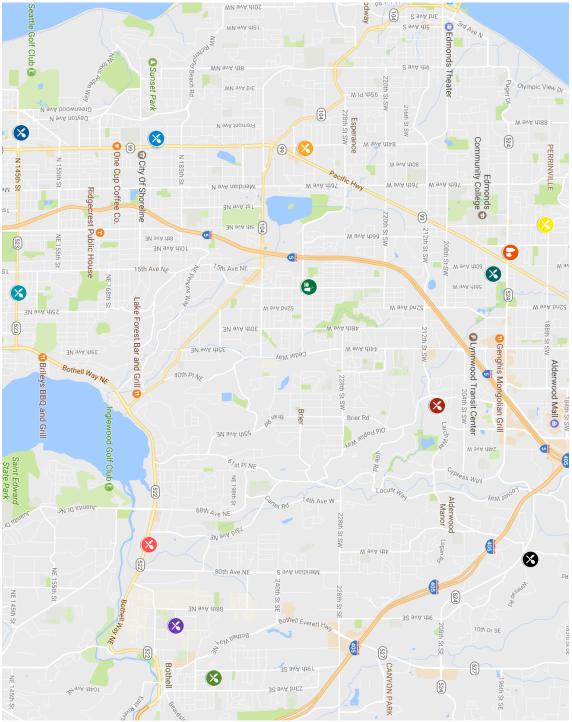

## North King/South Snohomish Community Meals

|                   |                                           | North King/South Shohomish Community Me                                                                      | eais                      |
|-------------------|-------------------------------------------|--------------------------------------------------------------------------------------------------------------|---------------------------|
| Sunday            |                                           |                                                                                                              |                           |
| Dinner            | 5 - 6 p.m.                                | <b>Bothell Community Kitchen @ Bothell United Methodist Chu</b><br>18515 92 <sup>nd</sup> Avenue NE, Bothell | <b>rch</b> (425) 486-7132 |
|                   | 6 p.m.                                    | One weight Street SW, Lynnwood                                                                               | (425) 252-4776            |
| Monday            | y                                         |                                                                                                              |                           |
| Lunch             | 1 - 2 p.m.                                | Bethesda Lutheran Church<br>23406 56 <sup>th</sup> Ave. W, Mountlake Terrace                                 | (425) 778-6390            |
|                   | Noon                                      | First Church of the Nazarene<br>2502 Lombard Ave, Everett*                                                   | (425) 252-5276            |
| Dinner            | 5:30 - 6:30 p.m                           | Bethesda Lutheran Church<br>23406 56 <sup>th</sup> Ave. W, Mountlake Terrace                                 | (425) 778-6390            |
|                   | 5:00 p.m.                                 | Salvation Army<br>2525 Rucker Avenue, Everett*                                                               | (425) 259-8129            |
| Tuesday           | y                                         |                                                                                                              |                           |
| Dinner            | 5:00 p.m.                                 | <b>Salvation Army</b><br>2525 Rucker Avenue, Everett*                                                        | (425) 259-8129            |
|                   | 6 - 8 p.m.                                | Christ's Heritage Church<br>5800 198th St. SW, Suite 9, Lynnwood                                             | (425) 774-1178            |
|                   | 6 - 7 p.m. 🧯                              | Kenmore Community Church<br>5800 198th St. SW, Suite 9, Kenmore                                              | (425) 486-7487            |
|                   | 5:30 - 7 p.m.                             | St. Dunstan's Catholic Church<br>722 N 145th Street, Shoreline                                               | (206) 363-4319            |
| Wednes<br>Dinner  | sday                                      |                                                                                                              |                           |
| Dimer             | 5:00 - 6:30 p.m                           | POPy's Café at Prince of Peace Lutheran<br>14514 20 <sup>th</sup> Avenue NE, Shoreline                       | (206) 363-8100            |
|                   | 5:00 - 6:30 p.m.                          | Annie's Kitchen at Edmonds Lutheran Church 23525 84 <sup>th</sup> Ave West, Edmonds                          | (425) 772-0561            |
|                   | 5:30 - 6:15 p.m.                          | Gloria Dei Lutheran Church<br>3215 Larch Way, Lynnwood                                                       | (425) 776-2444            |
|                   | 5:15 - 6:30 p.m.                          | Everett First Presbyterian Church<br>2936 Rockefeller Avenue, Everett*                                       | (425) 259-7139            |
| Thursda<br>Dinner | ау                                        |                                                                                                              |                           |
| Dinner            | 5:30 - 7:00 p.m.                          | <b>Ronald Commons Café @Ronald United Methodist Church</b><br>17839 Aurora Ave N, Shoreline                  | (206) 569-7008            |
|                   | 5:30 p.m.                                 | Everett United Church of Christ<br>2624 Rockefeller Avenue, Everett*                                         | (425) 252-7224            |
|                   | 5 - 6 p.m.                                | St. Brendan's Catholic Church<br>10051 NE 195th St, Bothell                                                  | (425) 483-9400            |
|                   | 6:00 p.m.<br>(2nd Thursday<br>each month) | Northlake Christian Church<br>19029 North Road, Bothell                                                      | (425) 743-2386            |
| Friday            |                                           |                                                                                                              |                           |
| Dinner            | 5:00 - 7:00 p.m.                          | Everett First Baptist Church<br>1616 Pacific Avenue, Everett*                                                | (425) 259-9166            |
| Saturda           |                                           |                                                                                                              |                           |
| Breakfas          | s <b>t</b><br>8:00 a.m.                   | <b>The Lord's Little Cooker</b><br>32 <sup>nd</sup> and Wetmore, Everett*                                    |                           |
|                   | 8:30 - 10:30 a.m                          | Trinity Lutheran Church<br>6215 196 <sup>th</sup> Street SW, Lynnwood                                        | (425) 778-2159            |
| *Meals            | in Everett are listed                     | but are not included on the map                                                                              |                           |